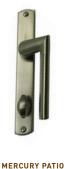

#### **HARDWARE**

Selecting a style and finish that reflects your unique taste is a critical part of creating the right look. This is why Loewen offers a wide range of handles, locking systems and other hardware options for our windows and doors.

DOOR HANDLE

LIFTSLIDE

FLUSH HANDLE

ATHINIA TERRACE

RETRACTABLE SCREEN

FLUSH HANDLE

Constructed of solid wood to conceal the screen hardware and designed with minimal obstruction to the viewing surface, these custom screens are the perfect complement to our existing lineup of douglas fir and mahogany windows. The edge of the band is fully concealed within the horizontal pull down rail while the integrated braking system allows for one-touch retraction.