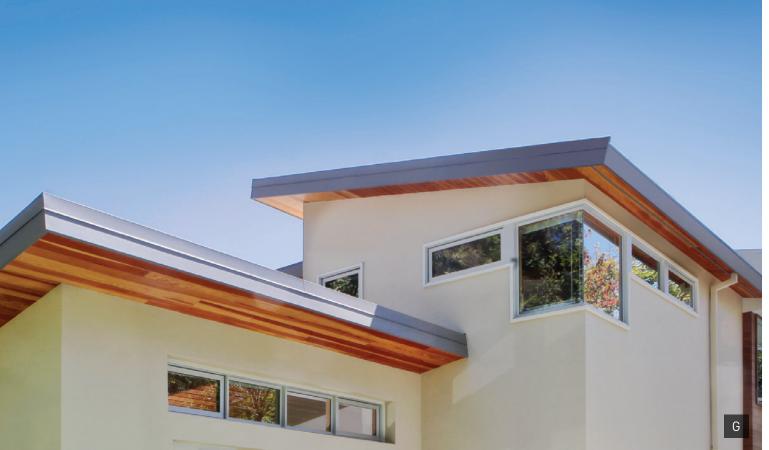

# CONTEMPORARY PRODUCTS

Loewen windows are available in a large variety of specialty shapes to fit the aggressive geometrics and unique architecture of a contemporary style home.

Corner windows provide a unique view and are available in both a direct butt glazed option, or with a thin corner mullion.

D: Ann Decker Architects - BETHESDA RESIDENCE

Back page: Watershed Studio Architecture - JERICHO HOUSE

E: Flavin Architects - EASTERN POINT RETREAT

F: Johnston Architects - MINER'S REFUGE

G: square three design studios - FULTON HOUSE