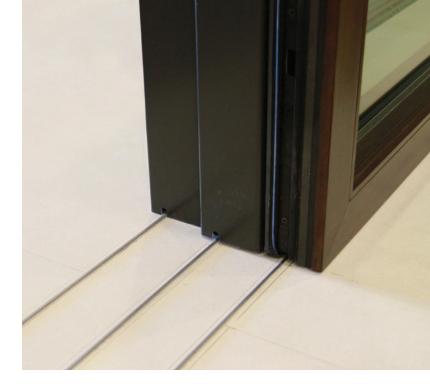

### MULTISLIDE

MultiSlide doors allow for large openings, like a LiftSlide door but with a much narrower stile. These doors are perfect for blending indoor/outdoor living spaces.

▲ LiftSlide Flush Track