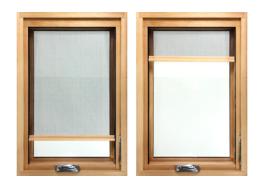

DOOR HANDLE

LIFTSLIDE

FLUSH HANDLE

ATHINIA TERRACE

RETRACTABLE SCREEN

FLUSH HANDLE

Constructed of solid wood to conceal the screen hardware and designed with minimal obstruction to the viewing surface, these custom screens are the perfect complement to our existing lineup of douglas fir and mahogany windows. The edge of the band is fully concealed within the horizontal pull down rail while the integrated braking system allows for one-touch retraction.