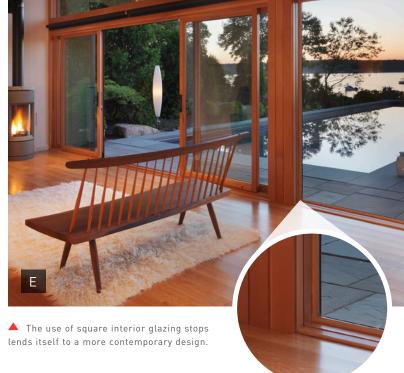

### **CONTEMPORARY CASING**

The use of the Contemporary Casing gives a narrow, clean and crisp look to the exterior of the window by concealing the accessory groove of the metal clad frame.

D: Ann Decker Architects - BETHESDA RESIDENCE

Back page: Watershed Studio Architecture - JERICHO HOUSE

E: Flavin Architects - EASTERN POINT RETREAT

F: Johnston Architects - MINER'S REFUGE

G: square three design studios - FULTON HOUSE