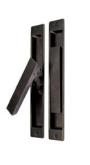

#### **HARDWARE**

Selecting a style and finish that reflects your unique taste is a critical part of creating the right look. This is why Loewen offers a wide range of handles, locking systems and other hardware options for our windows and doors.

DOOR HANDLE

LIFTSLIDE

FLUSH HANDLE

ATHINIA TERRACE

RETRACTABLE SCREEN

FLUSH HANDLE

Constructed of solid wood to conceal the screen hardware and designed with minimal obstruction to the viewing surface, these custom screens are the perfect complement to our existing lineup of douglas fir and mahogany windows. The edge of the band is fully concealed within the horizontal pull down rail while the integrated braking system allows for one-touch retraction.