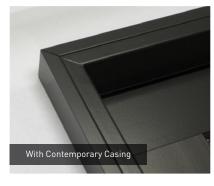

### **CONTEMPORARY CASING**

The use of the Contemporary Casing gives a narrow, clean and crisp look to the exterior of the window by concealing the accessory groove of the metal clad frame.