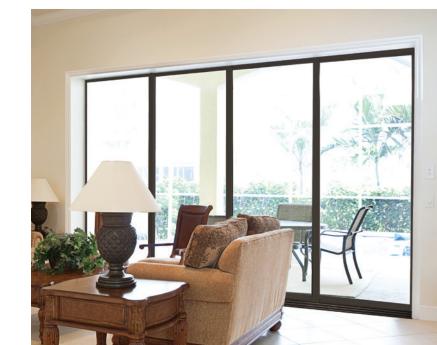

## LIFTSLIDE

Loewen LiftSlide doors allow expansive glass panels to roll smoothly and easily into a pocket or a stack. This door not only provides a panoramic view but also extends the living space of your home.