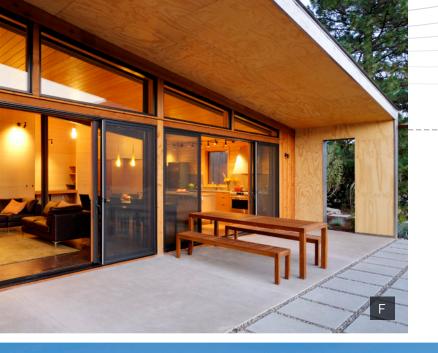

D: Ann Decker Architects - BETHESDA RESIDENCE

Back page: Watershed Studio Architecture - JERICHO HOUSE

E: Flavin Architects - EASTERN POINT RETREAT

F: Johnston Architects - MINER'S REFUGE

G: square three design studios - FULTON HOUSE