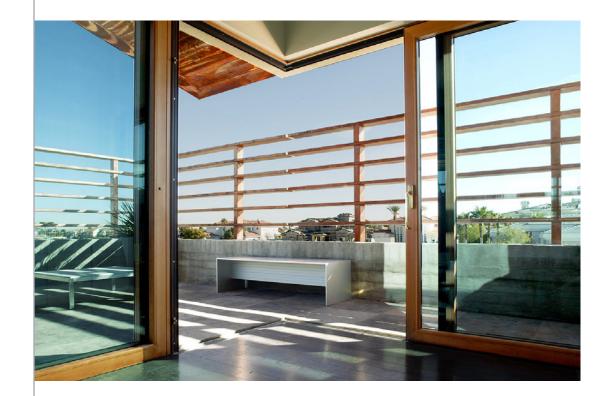

## LIFTSLIDE

Loewen LiftSlide doors allow expansive glass panels to roll smoothly and easily into a pocket or a stack. This door not only provides a panoramic view but also extends the living space of your home.

### MULTISLIDE

MultiSlide doors allow for large openings, like a LiftSlide door but with a much narrower stile. These doors are perfect for blending indoor/outdoor living spaces.

▲ LiftSlide Flush Track