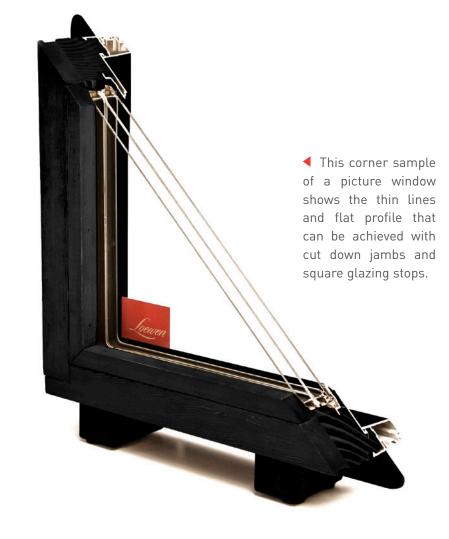

Picture units are designed to give maximum views with minimal wood framework. Create large window walls by combining picture, casement and awning windows together.

Loewen windows can join the narrow trims and sleek molding look of metal frame exteriors, with the textures and warmth of a wood frame. All this without any increased costs or thermal penalties.

# CONTEMPORARY PRODUCTS

Loewen windows are available in a large variety of specialty shapes to fit the aggressive geometrics and unique architecture of a contemporary style home.

Corner windows provide a unique view and are available in both a direct butt glazed option, or with a thin corner mullion.